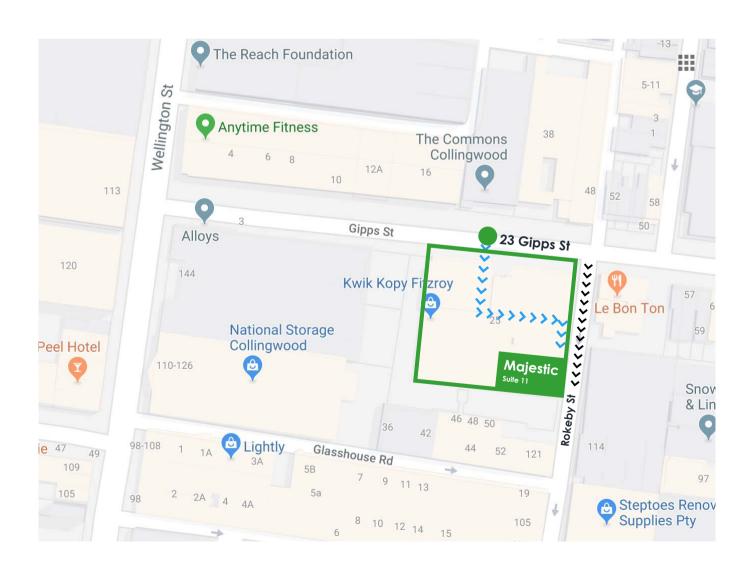

## Office Directions

## Our office address is 11/23-25 Gipps Street, Collingwood. Ph. 1300 301 422

Entrance to our office is facing Rokeby St. If you enter via the main building entrance on Gipps St (Blue arrows), walk into the building past the café and go through the auto glass doors, turn left and walk to the end of the corridor, once through the glass door, turn right and our office is the corner suite (11). Alternatively, you can enter directly via Rokeby St (Black arrow). Our entrance is about 30mtrs down and on the right side of Rokeby St.

## **Parking**

- There is 2hr and 4hr paid parking options on Gipps St and 1hr parking on Rokeby St.
- We also have a car space for clients and guests, however please call our office, or your consultants mobile (if after hours), on approach and to confirm availability. One of our staff members will meet you in the driveway and show you where to park. We will always try to accommodate clients if this space is available at the time of your meeting.